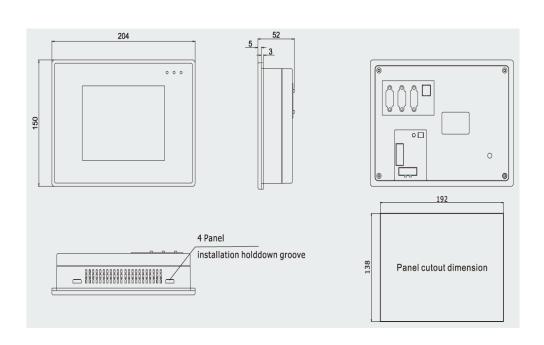

L011207

| Performance Specifications        |                                                                       |
|-----------------------------------|-----------------------------------------------------------------------|
| Display                           | 5.6" TFT                                                              |
| Resolution                        | 320 x 234 Pixels                                                      |
| Color                             | 65,536 Colors                                                         |
| Backlight                         | LED                                                                   |
| Brightness                        | 300 cd/m <sup>2</sup>                                                 |
| Backlight Life                    | 50,000 Hrs                                                            |
| Touch Panel                       | 4-Wire Precision Resistance Network                                   |
| Processor                         | 32-bit RISC CPU 800 MHz                                               |
| Memory                            | 128 MB FLASH, 64 MB SDRAM                                             |
| Expandable Memory                 | None                                                                  |
| Recipe Memory & RTC               | 512 KB & RTC                                                          |
| Printer Port                      | Serial Port                                                           |
| Ethernet                          | Support                                                               |
| Program Download                  | USB Slave/Serial Port/Ethernet Port                                   |
| COM Port                          | COM0: RS232/RS485-2/RS485-4, COM1: RS232/RS485-2/RS485-4, COM2: RS232 |
| Electrical Specifications         |                                                                       |
| Rated Power                       | 4 W                                                                   |
| Rated Voltage                     | 24 VDC                                                                |
| Input Range                       | 12~28 VDC                                                             |
| Power Down Allowed                | < 5 ms                                                                |
| Insulation Resistance             | > 50M Ω @ 500 VDC                                                     |
| Dielectric Strength Test          | 500 VAC 1 Minute                                                      |
| Structure Specifications          |                                                                       |
| Shell Color                       | Black                                                                 |
| Shell Material                    | ABS                                                                   |
| Dimensions (mm)                   | 204 x 150 x 52                                                        |
| Cutout Size (mm)                  | 192 x 138                                                             |
| Weight                            | 0.85 Kg                                                               |
| <b>Environment Specifications</b> |                                                                       |
| Operating Temperature             | 0°~50°C                                                               |
| Operating Humidity                | 10~90% Non-Condensing                                                 |
| Storage Temperature               | -10°~60°C                                                             |
| Storage Humidity                  | 10~90% Non-Condensing                                                 |
| Shockproof Test                   | 10~25 Hz (X,Y,Z Direction, 2G, 30 Minutes)                            |
| Cooling Method                    | Natural Air Cooling                                                   |
| Certifications                    |                                                                       |
| Degree of Protection              | IP65 (Front Panel)                                                    |
| CE Certification                  | Comply with EN61000-6-2:2005 and EN61000-6-4:2007 Standards           |
| FCC Compatibility                 | Complies with FCC Class A                                             |